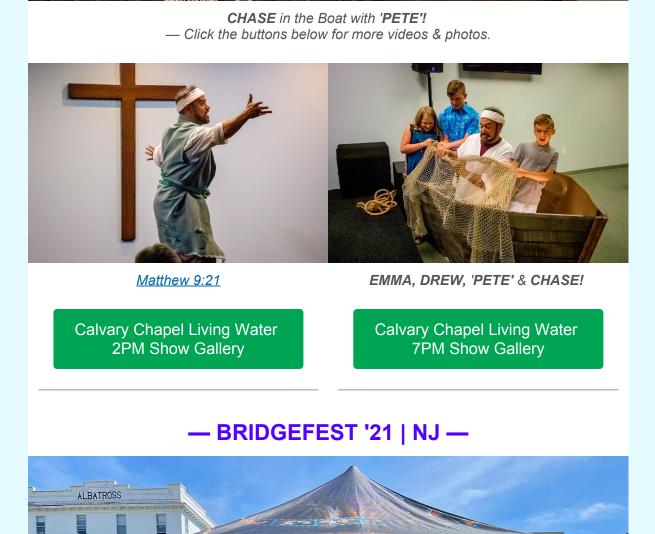

SHARING FAITH with PASTOR FRED & PASTOR CHRIS RAIKE — Click the button below for more videos & photos.

> **Grace Bible Church** Gallery

- CALVARY CHAPEL LIVING WATER | NJ —

PLAYS ON WORD Sporting our New Tent at BRIDGEFEST '21! — Click the button below for more videos & photos.